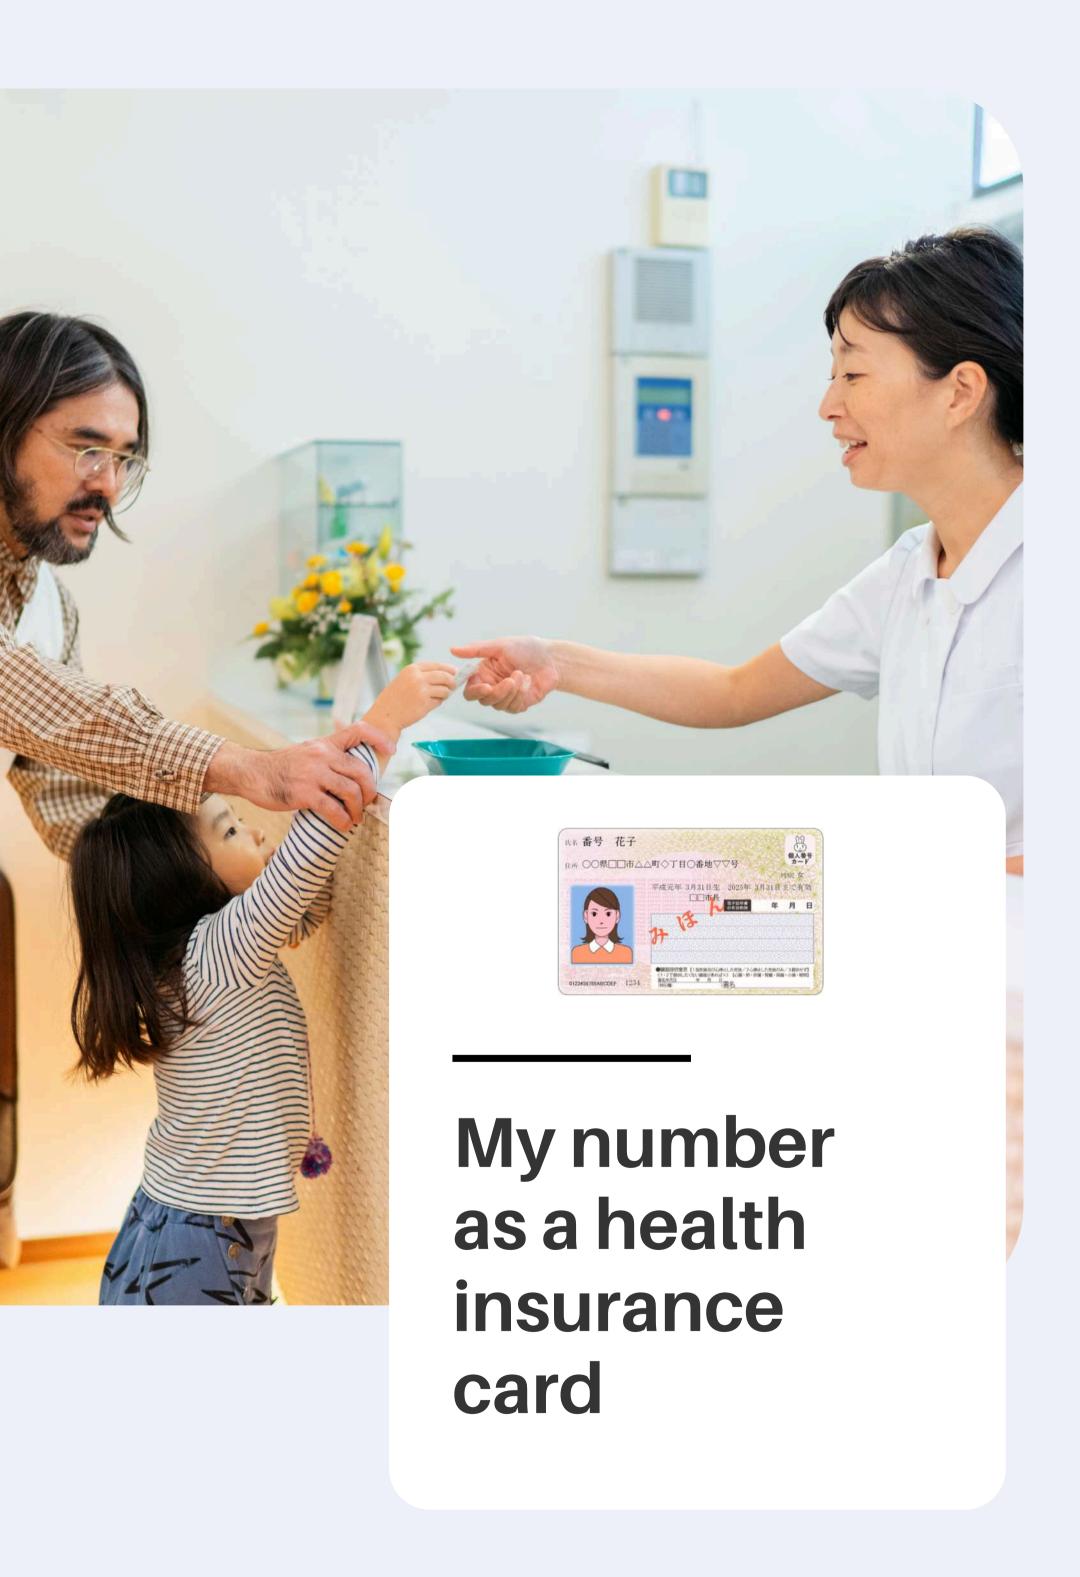

Starting December 2 of 2024, the My Number card will replace the current health insurance card (hoken-sho), and new health insurance cards will no longer be issued.

This is a new government measure, and we cannot fail to comply with it.

#### How it works

Present your My Number card at hospitals and clinics. The staff can assist you with how to register the card in the reading machine.