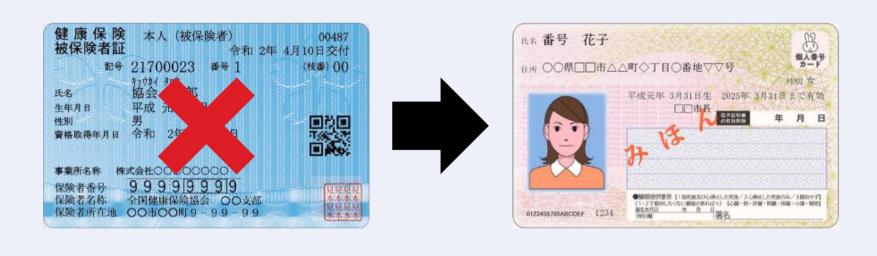

# Use of the current health insurance card (hoken-sho)

- Anyone who already has a health insurance card will be able to continue using it for up to 1 year from December 2, 2024.
- For those who have not yet obtained a My Number Card, it is important to get one as soon as possible.

# What should I do with my current health insurance card (hoken-sho)?

You can use it for up to 1 year starting from December 2, 2024.