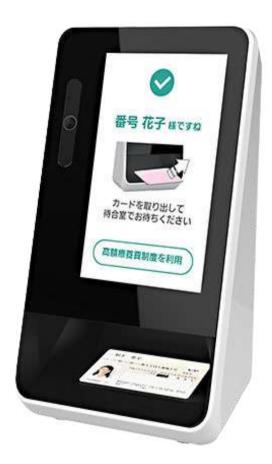

#### How it works

Present your My Number card at hospitals and clinics. The staff can assist you with how to register the card in the reading machine.