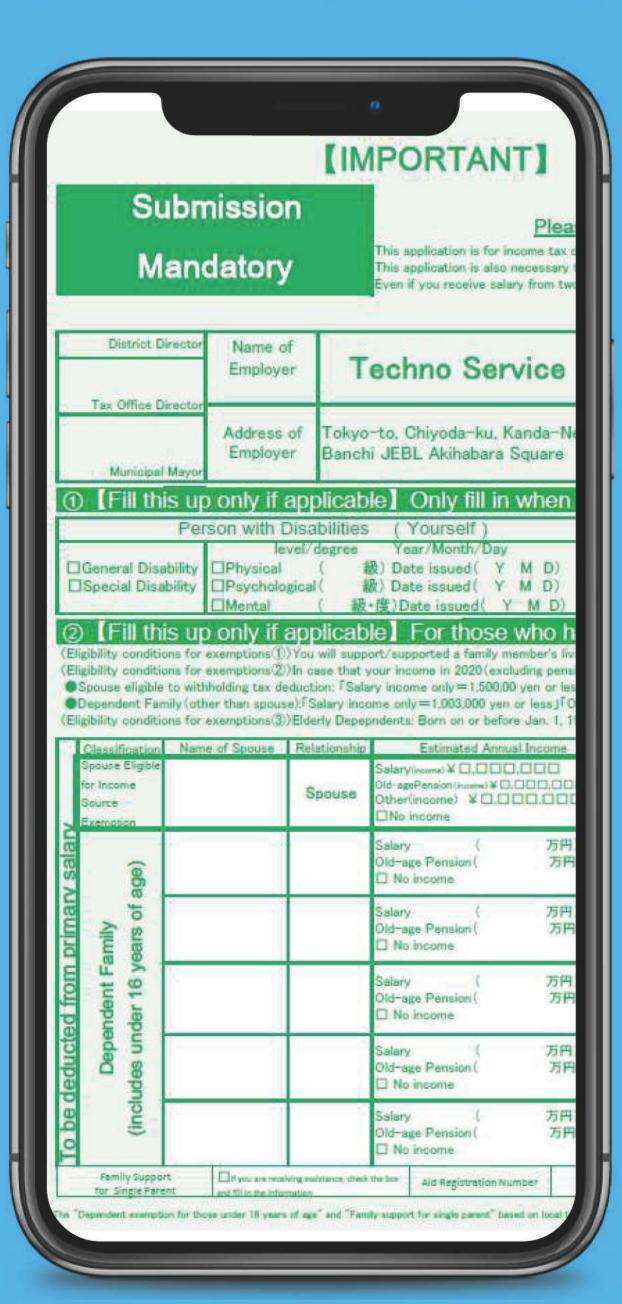

#### SPOUSE

¥1,630,000 or less

Younger than

65 years old

Older than

¥2,050,000 or less

\*Pension income only

#### FAMILY

Year income ¥1,030,000 or less

Income

Income ¥1,080,000

or less

Younger than

65 years old Older than

¥1,580,000

or less

\*Pension income only

#### CHILDREN

You can declare children under

16 years old

but there is no tax exemption

The tax amount won't change.

The exemption was canceled by the government in 2011

Still, one of the parents must declare the children as dependent

Children over 16 years old

Same rules as family member